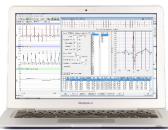

## Wireless and Wearable ECG System

The iWorx ROAM-ECG is a versatile, wireless system designed to provide long-term recording and unrestricted movement. The recording device easily attaches to the subject's chest with standard electrodes. The protective case doubles as both a charging station and a data hub. The system works with both Windows and OSX via standard USB interface. Data can be quickly analyzed with the included Labscribe analysis software or exported directly for other processing. The ROAM-ECG