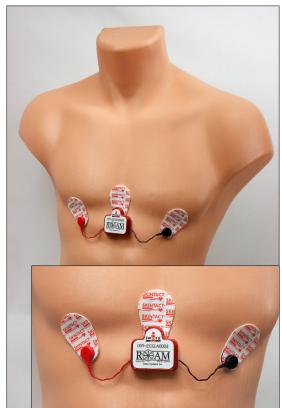

## Wireless and Wearable ECG System

The iWorx ROAM-ECG is a versatile, wireless system designed to provide long-term recording and unrestricted movement. The recording device easily attaches to the subject's chest with standard electrodes. The protective case doubles as both a charging station and a data hub. The system works with both Windows and OSX via standard USB interface. Data can be quickly analyzed with the included Labscribe analysis software or exported directly for other processing. The ROAM-ECG