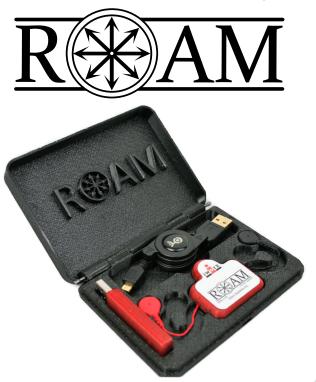

## **Includes**

- ROAM-ECG Recorder
- ROAM-Wireless Receiver
- Retractable-USB Cord
- Hard-Shell Case for Docking and Storage
- LabScribe 4.0 Analysis Software